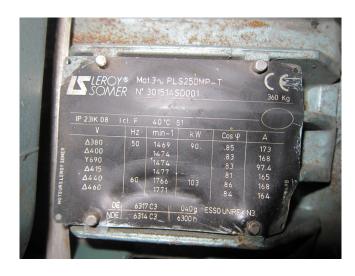

## **Specifications**

| Brand                    | Mycom                  |
|--------------------------|------------------------|
| Туре                     | F6L                    |
| Refrigerant              | Freon                  |
| kW at 0°C/+40°C          | 387,7                  |
| kW at -5ºC/+40ºC         | 314                    |
| kW at -10°C/+40°C        | 250,3                  |
| kW at -20°C/+40°C        | 148,6                  |
| Electromotor Specs       | 90                     |
| On steel base frame      | /                      |
| Pressure safety switches | /                      |
| Hp/Lp/Op                 |                        |
| Pressure gauges          | /                      |
| Hp/Lp/Op                 |                        |
| Oil separator            | /                      |
| Remarks                  | Electromotor: 90 kW at |
|                          | 1470 RPM               |
| Remarks                  | R404a - R22 or other   |
|                          | freon types            |
| Package / Rack           | ✓                      |
| Sizes                    | 2200x1100x2200 mm      |
|                          | (LxWxH)                |
| Stock                    | 1                      |

#### **Used Mycom F6L**

Used Mycom F6L freon compressor rack, complete with pressure safety switches, pressure gauges and an oil separator.

\*Why choose for HOSBV? Were not only the largest used refrigeration specialist in Europe, but also, we deliver all equipment including an extensive test, warranty and industrial cleaning. \*Optional we can also perform a new