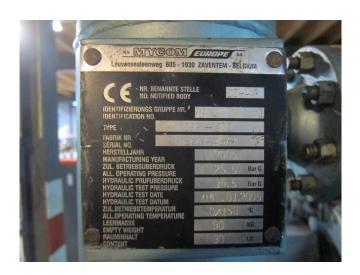

## **Specifications**

| Brand                    | Mycom                  |
|--------------------------|------------------------|
| Туре                     | F6L                    |
| Refrigerant              | Freon                  |
| kW at 0°C/+40°C          | 387,7                  |
| kW at -5ºC/+40ºC         | 314                    |
| kW at -10°C/+40°C        | 250,3                  |
| kW at -20°C/+40°C        | 148,6                  |
| Electromotor Specs       | 90                     |
| On steel base frame      | /                      |
| Pressure safety switches | /                      |
| Hp/Lp/Op                 |                        |
| Pressure gauges          | /                      |
| Hp/Lp/Op                 |                        |
| Oil separator            | /                      |
| Remarks                  | Electromotor: 90 kW at |
|                          | 1470 RPM               |
| Remarks                  | R404a - R22 or other   |
|                          | freon types            |
| Package / Rack           | ✓                      |
| Sizes                    | 2200x1100x2200 mm      |
|                          | (LxWxH)                |
| Stock                    | 1                      |

#### **Used Mycom F6L**

Used Mycom F6L freon compressor rack, complete with pressure safety switches, pressure gauges and an oil separator.

\*Why choose for HOSBV? Were not only the largest used refrigeration specialist in Europe, but also, we deliver all equipment including an extensive test, warranty and industrial cleaning. \*Optional we can also perform a new