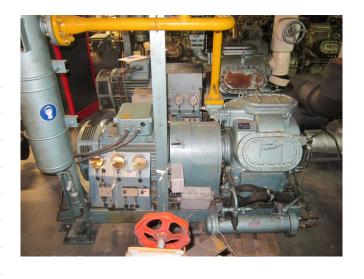

#### **Used Mycom F6L**

Used Mycom F6L freon compressor rack, complete with pressure safety switches, pressure gauges and an oil separator.

\*Why choose for HOSBV? Were not only the largest used refrigeration specialist in Europe, but also, we deliver all equipment including an extensive test, warranty and industrial cleaning. \*Optional we can also perform a new