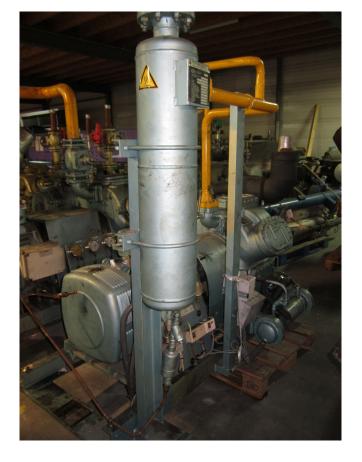

#### **Used Mycom F6L**

Used Mycom F6L freon compressor rack, complete with pressure safety switches, pressure gauges and an oil separator.

\*Why choose for HOSBV? Were not only the largest used refrigeration specialist in Europe, but also, we deliver all equipment including an extensive test, warranty and industrial cleaning. \*Optional we can also perform a new