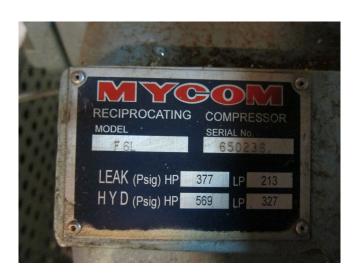

## **Specifications**

| Brand                    | Mycom                  |
|--------------------------|------------------------|
| Туре                     | F6L                    |
| Refrigerant              | Freon                  |
| kW at 0°C/+40°C          | 387,7                  |
| kW at -5ºC/+40ºC         | 314                    |
| kW at -10°C/+40°C        | 250,3                  |
| kW at -20°C/+40°C        | 148,6                  |
| Electromotor Specs       | 90                     |
| On steel base frame      | /                      |
| Pressure safety switches | /                      |
| Hp/Lp/Op                 |                        |
| Pressure gauges          | /                      |
| Hp/Lp/Op                 |                        |
| Oil separator            | /                      |
| Remarks                  | Electromotor: 90 kW at |
|                          | 1470 RPM               |
| Remarks                  | R404a - R22 or other   |
|                          | freon types            |
| Package / Rack           | ✓                      |
| Sizes                    | 2200x1100x2200 mm      |
|                          | (LxWxH)                |
| Stock                    | 1                      |