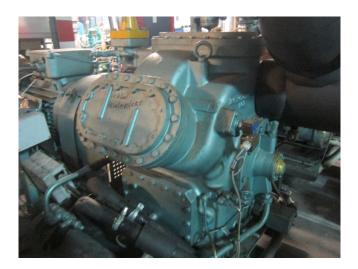

#### **Used Mycom F6L**

Used Mycom F6L freon compressor rack, complete with pressure safety switches, pressure gauges and an oil separator.

\*Why choose for HOSBV? Were not only the largest used refrigeration specialist in Europe, but also, we deliver all equipment including an extensive test, warranty and industrial cleaning. \*Optional we can also perform a new