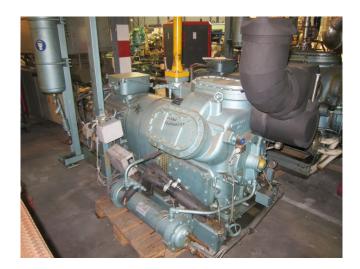

#### **Used Mycom F6L**

Used Mycom F6L freon compressor rack, complete with pressure safety switches, pressure gauges and an oil separator.

\*Why choose for HOSBV? Were not only the largest used refrigeration specialist in Europe, but also, we deliver all equipment including an extensive test, warranty and industrial cleaning. \*Optional we can also perform a new