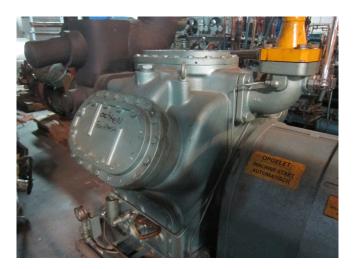

#### **Used Mycom F6L**

Used Mycom F6L freon compressor rack, complete with pressure safety switches, pressure gauges and an oil separator.

\*Why choose for HOSBV? Were not only the largest used refrigeration specialist in Europe, but also, we deliver all equipment including an extensive test, warranty and industrial cleaning. \*Optional we can also perform a new