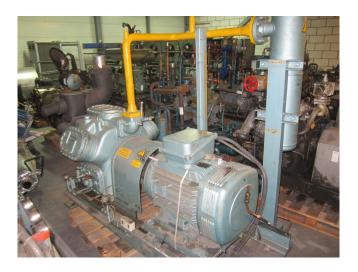

#### **Used Mycom F6L**

Used Mycom F6L freon compressor rack, complete with pressure safety switches, pressure gauges and an oil separator.

\*Why choose for HOSBV? Were not only the largest used refrigeration specialist in Europe, but also, we deliver all equipment including an extensive test, warranty and industrial cleaning. \*Optional we can also perform a new