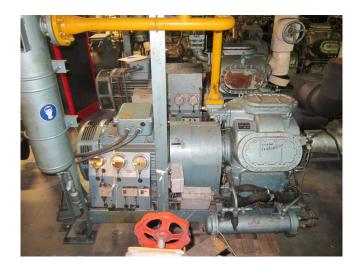

#### **Used Mycom F6L**

Used Mycom F6L freon compressor rack, complete with pressure safety switches, pressure gauges and an oil separator.

\*Why choose for HOSBV? Were not only the largest used refrigeration specialist in Europe, but also, we deliver all equipment including an extensive test, warranty and industrial cleaning. \*Optional we can also perform a new